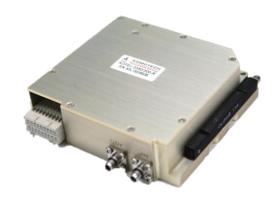

# S-band RF Front End Units / ADFEU 2350/300-R

### **Product Features**

- Two Transmitters/ Receivers
- RF Front End Unit(RFFEU) composed of Cavity Filter, SPDT, SPST, LNA, BPF
- Compact Size and Light Weight
- DC Bias Voltage: +5.0V / 28.0V
- Military or TDD Applications