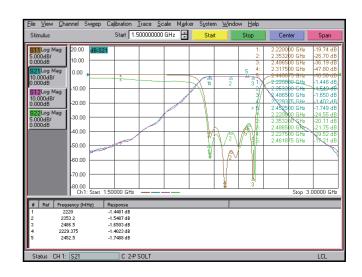

---------------------------------|
| Frequency Range          | 2,220 ~ 2,486.5 MHz                                   |
| Tx Insertion Loss (Max.) | 2.0 dB                                                |
| Tx ANT Isolation (Min.)  | 40.0 dB                                               |
| Rx Gain (Min.)           | 13.0 dB                                               |
| Rx Noise Figure (Max.)   | 4.0 dB                                                |
| Handling Power           | CW 40 W                                               |
| Switching ON/OFF Time    | 2 us                                                  |
| Dimensions               | $110 \times 94.5 \times 28.6$ mm (Exclude Connectors) |

#### Mechanical Dimensions (Unit: mm[inch])



### **S-parameter Characteristics**