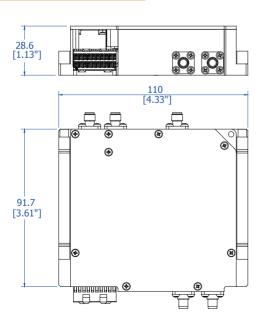

#### Mechanical Dimensions (Unit: mm[inch])

## **Specifications**

| Parameter                | Specifications                                        |
|--------------------------|-------------------------------------------------------|
| Frequency Range          | 2,220 ~ 2,486.5 MHz                                   |
| Tx Insertion Loss (Max.) | 2.0 dB                                                |
| Tx ANT Isolation (Min.)  | 40.0 dB                                               |
| Rx Gain (Min.)           | 13.0 dB                                               |
| Rx Noise Figure (Max.)   | 4.0 dB                                                |
| Handling Power           | CW 40 W                                               |
| Switching ON/OFF Time    | 2 us                                                  |
| Dimensions               | $110 \times 94.5 \times 28.6$ mm (Exclude Connectors) |